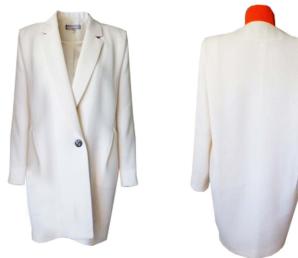

# **COATS**

Fabric: Wool, Viscose Stretch

Colour: Mink

£800 £720 S M L

Fabric: Wool Twill

Colour : Camel

£800 £720 S M L

NOTCHED COLLAR COAT