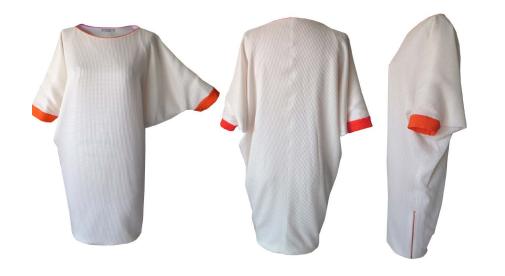

Fabric: Silk Honeycomb with Contrast Trim

Colour: Ivory / Orange

£475 £430 Size S M L

KIMONO DRESS

**SOPHIA DRESS** 

Fabric : Neoprene Jersey Colour : Black

£572 £425

Also Available with Black Stretch Mesh Sleeves