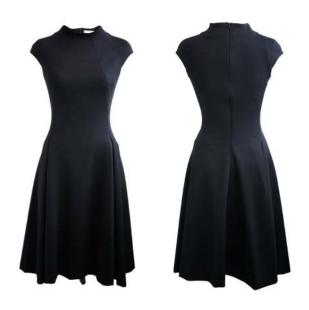

# **COATS**

Fabric: Wool, Viscose Stretch

Colour: Mink

£800 £720 S M L

Fabric: Wool Twill

Colour : Camel

£800 £720 S M L

NOTCHED COLLAR COAT