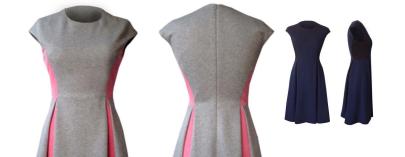

> £505 £455 Size 8-16

Fabric : Cotton Jersey Colours : Melange Grey or

Navy

Also available in:

Fabric : Neoprene Jersey

Colour: Black

£472 £425