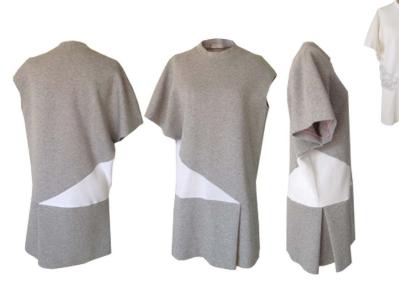

# **JACKETS**

Colour: Black & White

£660 £595 S M L

Also available in : Fabric : Wool Cashmere Colour : Pebble

> £645 £580 S M L

TWIGGY JACKET

**ORCHID JACKET** 

Fabric: Cotton Linen