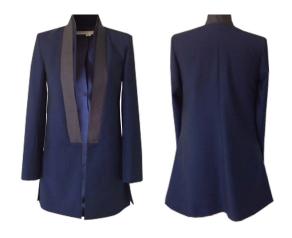

Fabric: Wool Mohair and Wool Silk

Colour : Navy / Charcoal

> £688 £620 S M L

Fabric: Silk Wool

Colour: Charcoal

Also available in : Fabric : Wool Mohair Colour : Navy

£688 £620 Size: 10 - 14 (samples available in sizes 10 & 14)