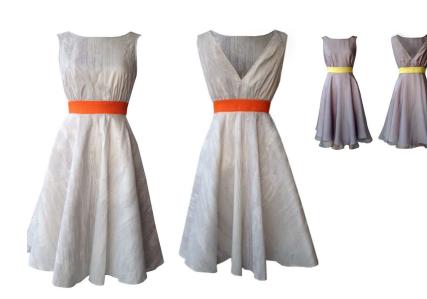

£548 £495

Size 8-16

Fabric: Silk Print with Lurex & contrast waist band

Colour: Ivory / Orange

£548 £495 Size 8-16

Also available in:
Fabric: Silk Organza Mini Polka
Dot with contrast waist band
Colour: Pale Grey / Yellow