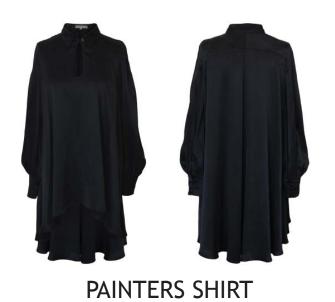

SLEEVELESS PAINTER SHIRT

**U T-SHIRT SHIRT** 

Fabric: Cotton Jersey
Colours: White with Mesh
Weave Contrast
Melange Grey & White
Navy & White
Plain Navy
Plain Melange Grey

£165 £148

Size S M L