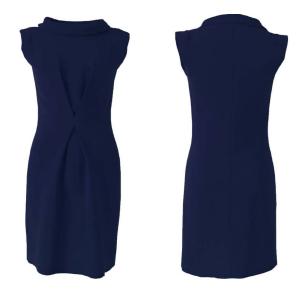

Fabric: Silk Honeycomb with Contrast Trim

Colour: Ivory / Orange

£475 £430 Size S M L

KIMONO DRESS

**SOPHIA DRESS** 

Fabric : Neoprene Jersey Colour : Black

£572 £425

Also Available with Black Stretch Mesh Sleeves