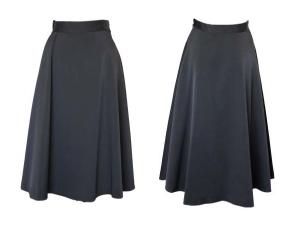

## **SKIRTS**

Fabric: Wool Mohair & Wool

Silk

Colours: Navy & Charcoal (Fabrics can be reversed)

£315 £285 Size 8-16

U - SKIRT

Fabric: Wool Mohair OR Wool

Silk