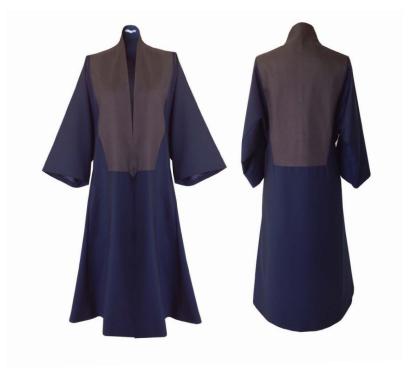

Fabric: Wool Mohair and Wool Silk

Colour : Navy / Charcoal

> £688 £620 S M L

Fabric: Silk Wool

Colour: Charcoal

Also available in : Fabric : Wool Mohair Colour : Navy

£688 £620 Size: 10 - 14 (samples available in sizes 10 & 14)