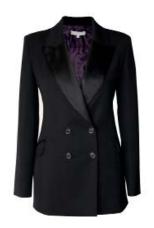

Colours: Navy Charcoal (Can also be reversed)

£578 £520 Size 8-16

**TUX JACKET** 

Fabric : Stretch Wool Gabardine

Colour: Black

£642 £578

**CONTRAST CHOPSTICK TROUSERS** 