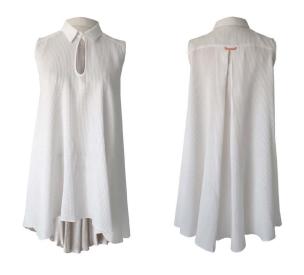

# SHIRTS AND TOPS

Fabric: Silk Honeycombe

Colour : Ivory

£400 £360

Size 8-16

Fabric: Silk Honeycomb

Colour: Ivory

£325 £295