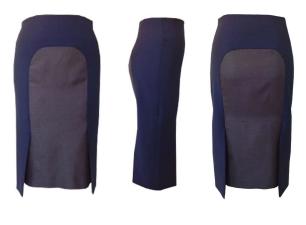

## **SKIRTS**

Fabric: Wool Mohair & Wool

Silk

Colours: Navy & Charcoal (Fabrics can be reversed)

£315 £285 Size 8-16

U - SKIRT

Fabric: Wool Mohair OR Wool

Silk

Colours: Navy OR Charcoal

£295 £265 Size 8-16

(Note sample not in correct fabric)

**GRACE SKIRT** 

**BIB DRESS** 

**ORIME DRESS** 

Mesh Weave

Colours: White / White & Melange Grey / White & Navy