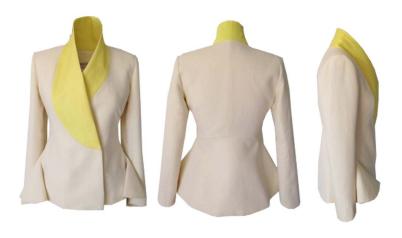

# **JACKETS**

Colour: Black & White

£660 £595 S M L

Also available in : Fabric : Wool Cashmere Colour : Pebble

> £645 £580 S M L

TWIGGY JACKET

**ORCHID JACKET** 

Fabric: Cotton Linen

Colour: Ivory / Yellow

£578 £520

Size 8-16 (Sample in Size 10)

Also available in: Fabric : Viscose, Wool Stretech

Colour : Mink

£578 £520 Size 8-16

KIMONO TUX JACKET

Fabric : Wool Mohair & Wool Silk