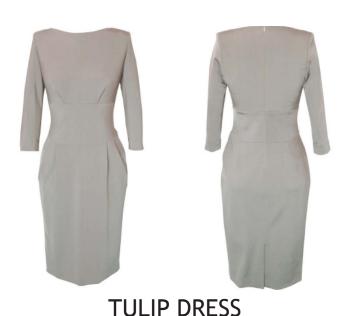

Colours: Navy OR Charcoal

£295 £265 Size 8-16

(Note sample not in correct fabric)

**GRACE SKIRT** 

**BIB DRESS** 

**ORIME DRESS** 

Mesh Weave

Colours: White / White & Melange Grey / White & Navy