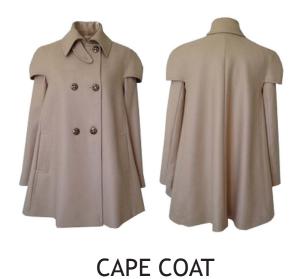

# **COATS**

Fabric: Wool, Viscose Stretch

Colour: Mink

£800 £720 S M L

Fabric: Wool Twill

Colour : Camel

£800 £720 S M L

NOTCHED COLLAR COAT