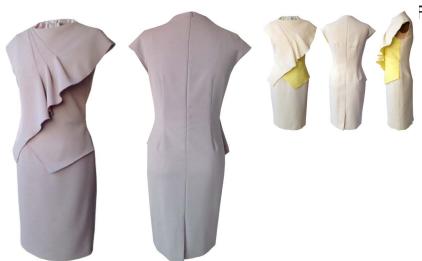

Contrast

Colour : Navy & Black

£525 £475

**EMPRESS PENCIL DRESS** 

Fabric: Wool, Viscose Stretch
Colour: Mink

.otour : Mink £548 £495

Size 8-16

Also available in: Fabric : Cotton Linen Colour : Ivory / Yellow

£548 £495

Size 8-16

Fabric: Silk Print with Lurex & contrast waist band

Colour: Ivory / Orange

£548 £495 Size 8-16

Also available in:
Fabric: Silk Organza Mini Polka
Dot with contrast waist band
Colour: Pale Grey / Yellow