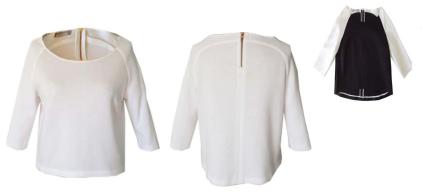

SLEEVELESS PAINTER SHIRT

**U T-SHIRT SHIRT** 

Fabric: Cotton Jersey
Colours: White with Mesh
Weave Contrast
Melange Grey & White
Navy & White
Plain Navy
Plain Melange Grey

£165 £148

Size S M L