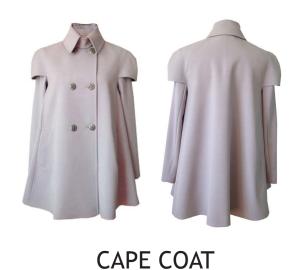

# **COATS**

Fabric: Wool, Viscose Stretch

Colour: Mink

£800 £720 S M L

Fabric: Wool Twill

Colour : Camel

£800 £720 S M L

NOTCHED COLLAR COAT