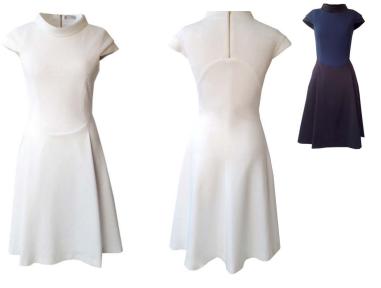

> £510 £460 Size 8-16

Also Available in:

Fabric : Wool Crepe & Neoprene

Colour: Navy & Black

£525 £475 Size 8-16

Fabric: Cotton Jersey
Colours: Navy / Melange Grey

£400 £360 Size 8-16

Also available in: Fabric: Wool Crepe Colour: Navy / Ivory

> £472 £425 Size 8-16

CONTRAST PLEATED TEA DRESS

Fabric : Cotton Jersey with Linen Viscose Contrast

Colours: Melange Grey & Pink / Melange Grey & White / Navy &

White

£505 £455 Size 8-16

Also available in: Fabric: Wool Crepe & Neoprene