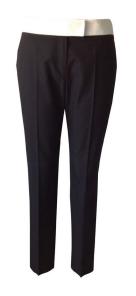

## **TROUSERS**

Fabric: Wool Mohair & Wool

Silk

Colours: Navy & Charcoal (Fabrics can be reversed)

Also Available in: Fabric: Cotton Micro Spot Colour: Black / White

> £275 £248 Size 8-16