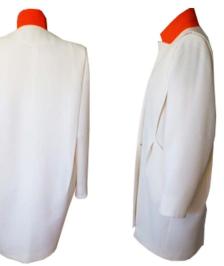

# **COATS**

Fabric: Wool, Viscose Stretch

Colour: Mink

£800 £720 S M L

Fabric: Wool Twill

Colour : Camel

£800 £720 S M L

NOTCHED COLLAR COAT