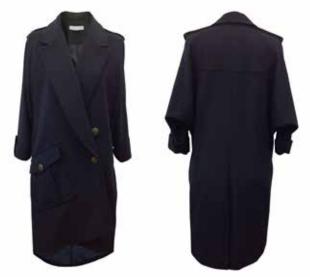

£688 £620

HANBOK COAT

Fabric: Wool Italian Wool & Silk Crepe De Chine-Colour: Midnight/ Antique Brass

> £595 £535 S/M/L

MILITARY
TRENCH COAT

Fabric: Wool Cashmere Colour: Navy

Also available in:

Fabric: Wool Cashmere Colour: Pebble, Khaki

£800 £720 S/M/L

**MILITARY COAT** 

Fabric: Wool Cashmere Colour: Khaki, Pebble

£868 £780 Size 8-16

Fabric: Wool Mohair

Check

Colour: Black / Peacock

£775 £698 S/M/L