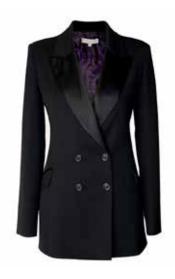

Fabric: Harris Tweed Colour: Thistle

Also available in: Fabric: Harris Tweed Colour: Peat

£665 £580

£ 645 £580 Size 8 - 16

**ORIGAMI JACKET** 

**TUXEDO JACKET** 

Fabric: Wool Gabardine Colour: Black

> £578 £520 Size 8-16

Fabric: Viscose Velvet Colour: Pewter, Burgundy, Midnight

£642 £578 Size 8-16

**TUXEDO JACKET** 

Fabric: Wool
Cashmere
Colour: Pebble

Also Available: Fabric: Wool Cashmere Colour: Navy

> £645 £580 Size 8 - 16