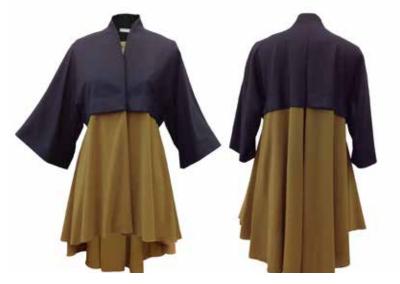

£688 £620

HANBOK COAT

Fabric: Wool Italian Wool & Silk Crepe De Chine-Colour: Midnight/ Antique Brass

> £595 £535 S/M/L

MILITARY
TRENCH COAT

Fabric: Wool Cashmere Colour: Navy

Also available in:

Fabric: Wool Cashmere Colour: Pebble, Khaki