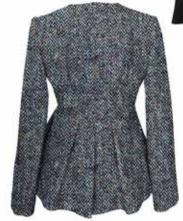

# **JACKETS**

£578 £520 Size 8-16

**ORCHID JACKET** 

**ORIGAMI JACKET** 

Fabric: Wool Cashmere Colour: Navy

£645 £580 Size 8 - 16

**ORIGAMI JACKET** 

Fabric: Wool Silk Colour: Magenta Khaki & Petrol

Fabric: Harris Tweed Colour: Thistle

Also available in: Fabric: Harris Tweed Colour: Peat

£665 £580

£ 645 £580 Size 8 - 16

**ORIGAMI JACKET** 

**TUXEDO JACKET** 

Fabric: Wool Gabardine Colour: Black

> £578 £520 Size 8-16