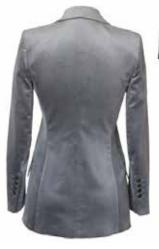

Fabric: Viscose Velvet Colour: Pewter, Burgundy, Midnight

£642 £578 Size 8-16

**TUXEDO JACKET** 

Fabric: Wool
Cashmere
Colour: Pebble

Also Available: Fabric: Wool Cashmere Colour: Navy

> £645 £580 Size 8 - 16