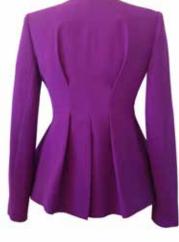

# **JACKETS**

£578 £520 Size 8-16

**ORCHID JACKET** 

**ORIGAMI JACKET** 

Fabric: Wool Cashmere Colour: Navy

£645 £580 Size 8 - 16

**ORIGAMI JACKET** 

Fabric: Wool Silk Colour: Magenta Khaki & Petrol