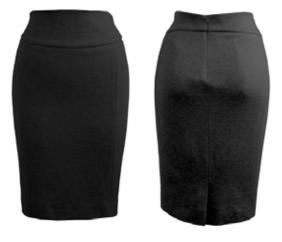

> £295 £265 Size 8-16

Fabric: Prince of Wales Check

Also Available In: Fabric: Tech Gabardine Colour: Black

> £295 £265 Size 8-16

**GRACE SKIRT** 

**BIKER SKIRT** 

Fabric: Neoprene Jersey Colour: Black

> £245 £220 Size 8-16