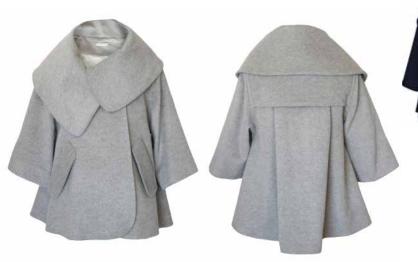

# **COATS**

Fabric: Italian Wool & Washed Silk Colour: Midnight

> £688 £620 S/M/L

Fabric: Wool Crepe Colour: Peacock

> £688 £620 S/M/L

**CUBIST COAT** 

Fabric: Wool Silk Colour: Khaki

Also Available in Colour: Petrol

£688 £620

HANBOK COAT

Fabric: Wool Italian Wool & Silk Crepe De Chine-Colour: Midnight/ Antique Brass

> £595 £535 S/M/L

MILITARY
TRENCH COAT

Fabric: Wool Cashmere Colour: Navy

Also available in:

Fabric: Wool Cashmere Colour: Pebble, Khaki