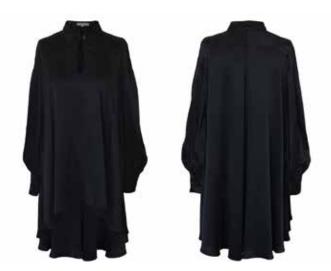

Petrol

£472 £425 Size 8 - 16

**ORIME DRESS** 

LITTLE BLACK DRESS

Fabric: Neoprene Jersey Colour: Black

> £472 £425 Size 8-16

Fabric: Washed Silk Colour: Black, Burgundy, Indigo, Antique Brass

£400 £360 Size 8-16