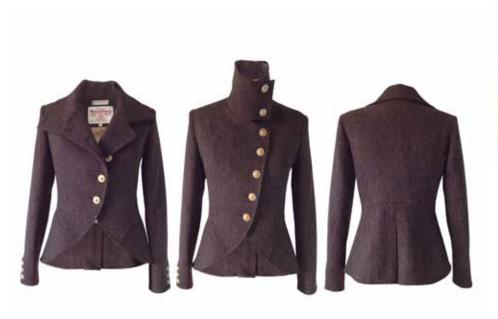

TWIGGY JACKET

**MILITARY JACKET** 

Fabric: Prince of Wales Check

Also Available: Fabric: Wool Cashmere

Colour: Navy

Œ

Fabric: Wool Gabardine

Colour: Black

£555 £495 Size 8-16

**MILITARY JACKET** 

Fabric: Harris Tweed Colour: Peat, Thistle

£615 £555 Size 8-16