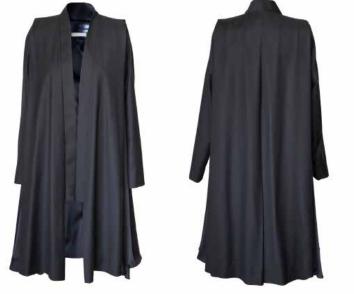

# **COATS**

Fabric: Italian Wool & Washed Silk Colour: Midnight

> £688 £620 S/M/L

Fabric: Wool Crepe Colour: Peacock

> £688 £620 S/M/L

**CUBIST COAT** 

Fabric: Wool Silk Colour: Khaki

Also Available in Colour: Petrol