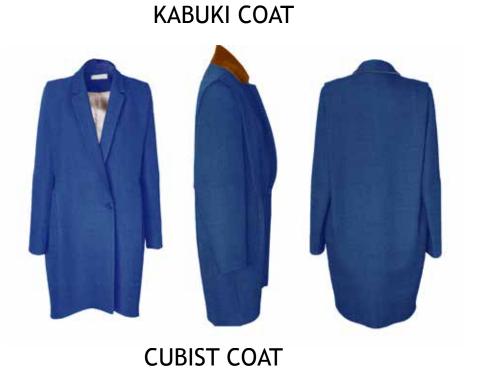

# **COATS**

Fabric: Italian Wool & Washed Silk Colour: Midnight

> £688 £620 S/M/L

Fabric: Wool Crepe Colour: Peacock

> £688 £620 S/M/L

**CUBIST COAT** 

Fabric: Wool Silk Colour: Khaki

Also Available in Colour: Petrol

£688 £620

HANBOK COAT

Fabric: Wool Italian Wool & Silk Crepe De Chine-Colour: Midnight/ Antique Brass

> £595 £535 S/M/L

MILITARY
TRENCH COAT

Fabric: Wool Cashmere Colour: Navy

Also available in:

Fabric: Wool Cashmere Colour: Pebble, Khaki