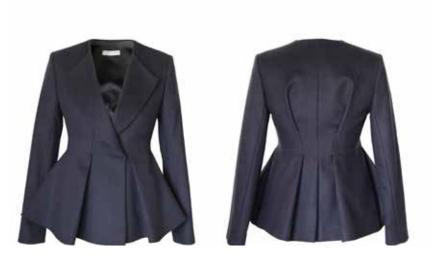

# **JACKETS**

£578 £520 Size 8-16

**ORCHID JACKET** 

**ORIGAMI JACKET** 

Fabric: Wool Cashmere Colour: Navy

£645 £580 Size 8 - 16

**ORIGAMI JACKET** 

Fabric: Wool Silk Colour: Magenta Khaki & Petrol

Fabric: Harris Tweed Colour: Thistle

Also available in: Fabric: Harris Tweed Colour: Peat

£665 £580

£ 645 £580 Size 8 - 16

**ORIGAMI JACKET** 

**TUXEDO JACKET** 

Fabric: Wool Gabardine Colour: Black

> £578 £520 Size 8-16