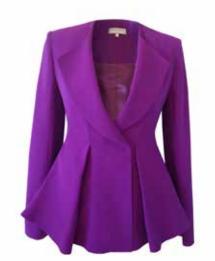

# **JACKETS**

£578 £520 Size 8-16

**ORCHID JACKET** 

**ORIGAMI JACKET** 

Fabric: Wool Cashmere Colour: Navy

£645 £580 Size 8 - 16

**ORIGAMI JACKET** 

Fabric: Wool Silk Colour: Magenta Khaki & Petrol

Fabric: Harris Tweed Colour: Thistle

Also available in: Fabric: Harris Tweed Colour: Peat

£665 £580

£ 645 £580 Size 8 - 16

**ORIGAMI JACKET** 

**TUXEDO JACKET** 

Fabric: Wool Gabardine Colour: Black

> £578 £520 Size 8-16