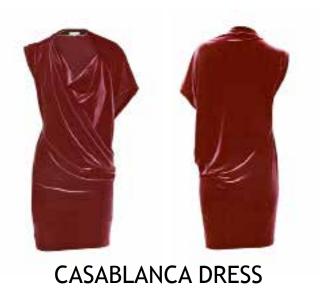

£420 £378 Size 8-16

Fabric: Neoprene Jersey

Colour: Black

£472 £425 Size 8 - 16

**TULIP DRESS** 

Fabric: Wool Crepe Colour: Peacock

> £472 £425 Size 8 - 16

Fabric: Wool Silk Colour: Magenta, Khaki,

Petrol

£472 £425 Size 8 - 16

**ORIME DRESS** 

LITTLE BLACK DRESS

Fabric: Neoprene Jersey Colour: Black

> £472 £425 Size 8-16

Fabric: Washed Silk Colour: Black, Burgundy, Indigo, Antique Brass

£400 £360 Size 8-16