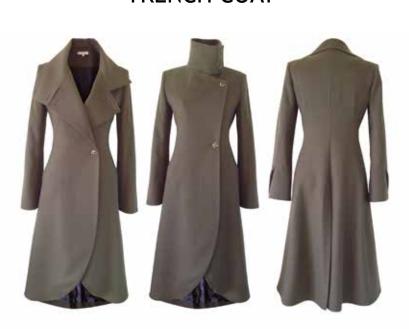

£688 £620

HANBOK COAT

Fabric: Wool Italian Wool & Silk Crepe De Chine-Colour: Midnight/ Antique Brass

> £595 £535 S/M/L

MILITARY
TRENCH COAT

Fabric: Wool Cashmere Colour: Navy

Also available in:

Fabric: Wool Cashmere Colour: Pebble, Khaki