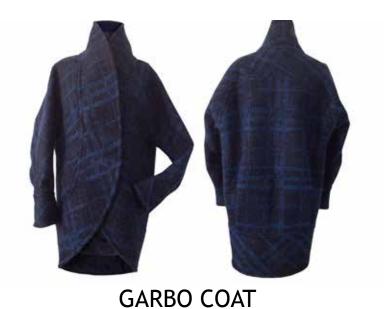

# **COATS**

Fabric: Italian Wool & Washed Silk Colour: Midnight

> £688 £620 S/M/L

Fabric: Wool Crepe Colour: Peacock

> £688 £620 S/M/L

**CUBIST COAT** 

Fabric: Wool Silk Colour: Khaki

Also Available in Colour: Petrol