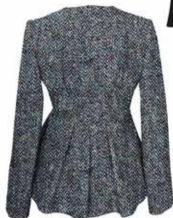

# **JACKETS**

£578 £520 Size 8-16

**ORCHID JACKET** 

**ORIGAMI JACKET** 

Fabric: Wool Cashmere Colour: Navy

£645 £580 Size 8 - 16

**ORIGAMI JACKET** 

Fabric: Wool Silk Colour: Magenta Khaki & Petrol

Fabric: Harris Tweed Colour: Thistle

Also available in: Fabric: Harris Tweed Colour: Peat

£665 £580

£ 645 £580 Size 8 - 16

**ORIGAMI JACKET** 

**TUXEDO JACKET** 

Fabric: Wool Gabardine Colour: Black

> £578 £520 Size 8-16