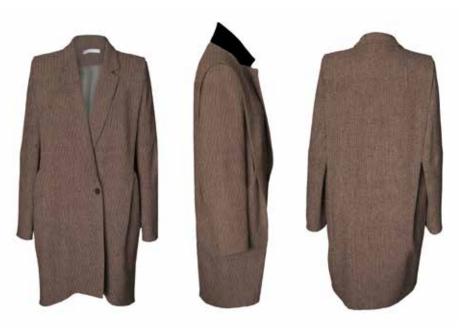

£688 £620

HANBOK COAT

Fabric: Wool Italian Wool & Silk Crepe De Chine-Colour: Midnight/ Antique Brass

> £595 £535 S/M/L

MILITARY
TRENCH COAT

Fabric: Wool Cashmere Colour: Navy

Also available in:

Fabric: Wool Cashmere Colour: Pebble, Khaki

£800 £720 S/M/L

**MILITARY COAT** 

Fabric: Wool Cashmere Colour: Khaki, Pebble

£868 £780 Size 8-16

Fabric: Wool Mohair

Check

Colour: Black / Peacock

£775 £698 S/M/L