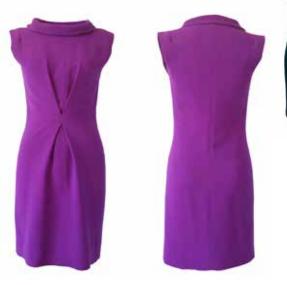

## **DRESSES**

Fabric: Wool Stretch Colour: Indigo

Also Available in:

Fabric: Neoprene Jersey Colour: Black or Mink.

£505 £455 Size 8 - 16

Fabric: Wool Crepe Colour: Peacock

> £505 £455 Size 8 - 16

Fabric: Viscose Velvet Colour: Purple