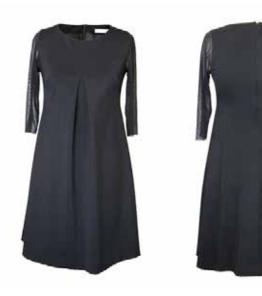

£420 £378 Size 8-16

Fabric: Neoprene Jersey

Colour: Black

£472 £425 Size 8 - 16

**TULIP DRESS** 

Fabric: Wool Crepe Colour: Peacock

> £472 £425 Size 8 - 16

Fabric: Wool Silk Colour: Magenta, Khaki,

Petrol

£472 £425 Size 8 - 16

**ORIME DRESS** 

LITTLE BLACK DRESS

Fabric: Neoprene Jersey Colour: Black

> £472 £425 Size 8-16

Fabric: Washed Silk Colour: Black, Burgundy, Indigo, Antique Brass

£400 £360 Size 8-16