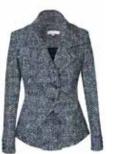

# **JACKETS**

£578 £520 Size 8-16

**ORCHID JACKET** 

**ORIGAMI JACKET** 

Fabric: Wool Cashmere Colour: Navy

£645 £580 Size 8 - 16

**ORIGAMI JACKET** 

Fabric: Wool Silk Colour: Magenta Khaki & Petrol

Fabric: Harris Tweed Colour: Thistle

Also available in: Fabric: Harris Tweed Colour: Peat

£665 £580

£ 645 £580 Size 8 - 16

**ORIGAMI JACKET** 

**TUXEDO JACKET** 

Fabric: Wool Gabardine Colour: Black

> £578 £520 Size 8-16