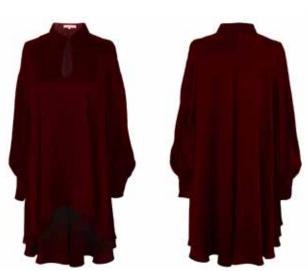

Petrol

£472 £425 Size 8 - 16

**ORIME DRESS** 

LITTLE BLACK DRESS

Fabric: Neoprene Jersey Colour: Black

> £472 £425 Size 8-16

Fabric: Washed Silk Colour: Black, Burgundy, Indigo, Antique Brass

£400 £360 Size 8-16