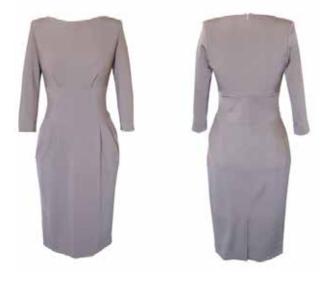

Petrol

£472 £425 Size 8 - 16

**ORIME DRESS** 

LITTLE BLACK DRESS

Fabric: Neoprene Jersey Colour: Black

> £472 £425 Size 8-16

Fabric: Washed Silk Colour: Black, Burgundy, Indigo, Antique Brass

£400 £360 Size 8-16