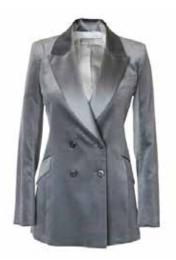

Fabric: Viscose Velvet Colour: Pewter, Burgundy, Midnight

£642 £578 Size 8-16

**TUXEDO JACKET** 

Fabric: Wool
Cashmere
Colour: Pebble

Also Available: Fabric: Wool Cashmere Colour: Navy

> £645 £580 Size 8 - 16