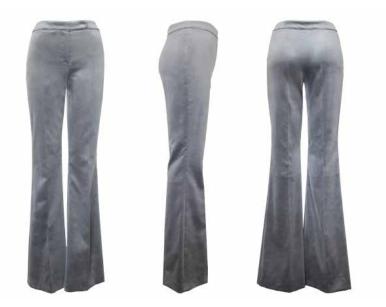

### TAPERED PLEATED TROUSERS

**CHOPSTICK TROUSERS** 

Fabric: Wool Gabardine Colour: Black

> £275 £248 Size 8-16

**BIANCA TROUSERS** 

Fabric: Viscose Velvet Colour: Pewter

Also available in:

Fabric: Wool Gabardine Colour: Black

> £295 £265 Size 8-16

Fabric: Prince of Wales Check

Also Available In: Fabric: Tech Gabardine Colour: Black

> £295 £265 Size 8-16

**GRACE SKIRT** 

**BIKER SKIRT** 

Fabric: Neoprene Jersey Colour: Black

> £245 £220 Size 8-16