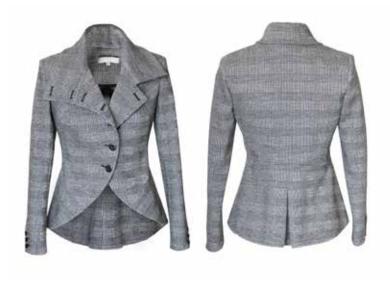

# **JACKETS**

£578 £520 Size 8-16

**ORCHID JACKET** 

**ORIGAMI JACKET** 

Fabric: Wool Cashmere Colour: Navy

£645 £580 Size 8 - 16

**ORIGAMI JACKET** 

Fabric: Wool Silk Colour: Magenta Khaki & Petrol

Fabric: Harris Tweed Colour: Thistle

Also available in: Fabric: Harris Tweed Colour: Peat

£665 £580

£ 645 £580 Size 8 - 16

**ORIGAMI JACKET** 

**TUXEDO JACKET** 

Fabric: Wool Gabardine Colour: Black

> £578 £520 Size 8-16