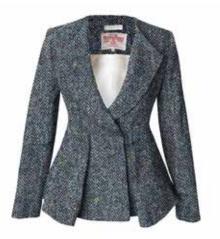

Fabric: Harris Tweed Colour: Thistle

Also available in: Fabric: Harris Tweed Colour: Peat

£665 £580

£ 645 £580 Size 8 - 16

**ORIGAMI JACKET** 

**TUXEDO JACKET** 

Fabric: Wool Gabardine Colour: Black

> £578 £520 Size 8-16