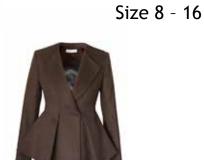

# **JACKETS**

£578 £520 Size 8-16

**ORCHID JACKET** 

**ORIGAMI JACKET** 

Fabric: Wool Cashmere Colour: Navy

£645 £580 Size 8 - 16

**ORIGAMI JACKET** 

Fabric: Wool Silk Colour: Magenta Khaki & Petrol

Fabric: Harris Tweed Colour: Thistle

Also available in: Fabric: Harris Tweed Colour: Peat

£665 £580

£ 645 £580 Size 8 - 16

**ORIGAMI JACKET** 

**TUXEDO JACKET** 

Fabric: Wool Gabardine Colour: Black

> £578 £520 Size 8-16