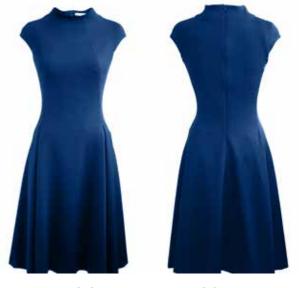

### **SOPHIA DRESS 3/4 SLEEVE**

**SOPHIA DRESS** 

## **DRESSES**

Fabric: Wool Stretch Colour: Indigo

Also Available in:

Fabric: Neoprene Jersey Colour: Black or Mink.

£505 £455 Size 8 - 16

Fabric: Wool Crepe Colour: Peacock

> £505 £455 Size 8 - 16

Fabric: Viscose Velvet Colour: Purple