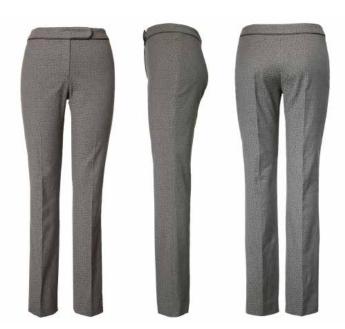

### **TROUSERS**

Fabric: Italian Wool Colour: Midnight

Also available in:

Fabric: Wool Gabardine Colour: Pewter

> £275 £248 Size 8-16

### TAPERED PLEATED TROUSERS

**CHOPSTICK TROUSERS** 

Fabric: Wool Gabardine Colour: Black

> £275 £248 Size 8-16

**BIANCA TROUSERS** 

Fabric: Viscose Velvet Colour: Pewter

Also available in:

Fabric: Wool Gabardine Colour: Black