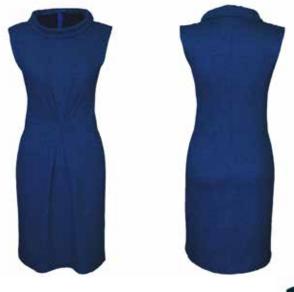

## **DRESSES**

Fabric: Wool Stretch Colour: Indigo

Also Available in:

Fabric: Neoprene Jersey Colour: Black or Mink.

£505 £455 Size 8 - 16

Fabric: Wool Crepe Colour: Peacock

> £505 £455 Size 8 - 16

Fabric: Viscose Velvet Colour: Purple