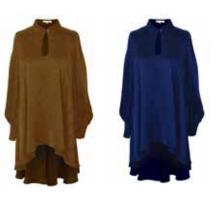

Petrol

£472 £425 Size 8 - 16

**ORIME DRESS** 

LITTLE BLACK DRESS

Fabric: Neoprene Jersey Colour: Black

> £472 £425 Size 8-16

Fabric: Washed Silk Colour: Black, Burgundy, Indigo, Antique Brass

£400 £360 Size 8-16