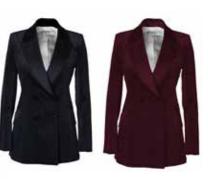

Fabric: Viscose Velvet Colour: Pewter, Burgundy, Midnight

£642 £578 Size 8-16

**TUXEDO JACKET** 

Fabric: Wool
Cashmere
Colour: Pebble

Also Available: Fabric: Wool Cashmere Colour: Navy

> £645 £580 Size 8 - 16