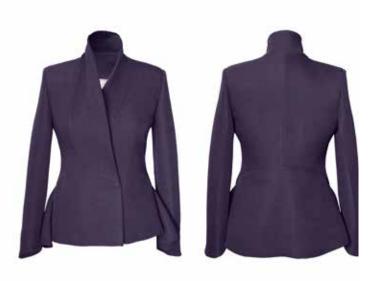

# **JACKETS**

£578 £520 Size 8-16

**ORCHID JACKET** 

**ORIGAMI JACKET** 

Fabric: Wool Cashmere Colour: Navy

£645 £580 Size 8 - 16

**ORIGAMI JACKET** 

Fabric: Wool Silk Colour: Magenta Khaki & Petrol