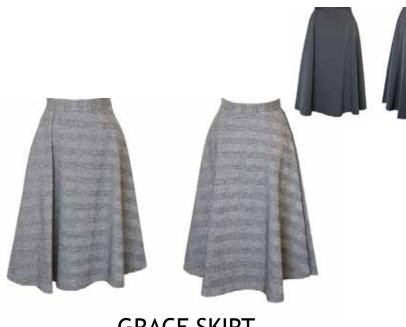

> £295 £265 Size 8-16

Fabric: Prince of Wales Check

Also Available In: Fabric: Tech Gabardine Colour: Black

> £295 £265 Size 8-16

**GRACE SKIRT** 

**BIKER SKIRT** 

Fabric: Neoprene Jersey Colour: Black

> £245 £220 Size 8-16